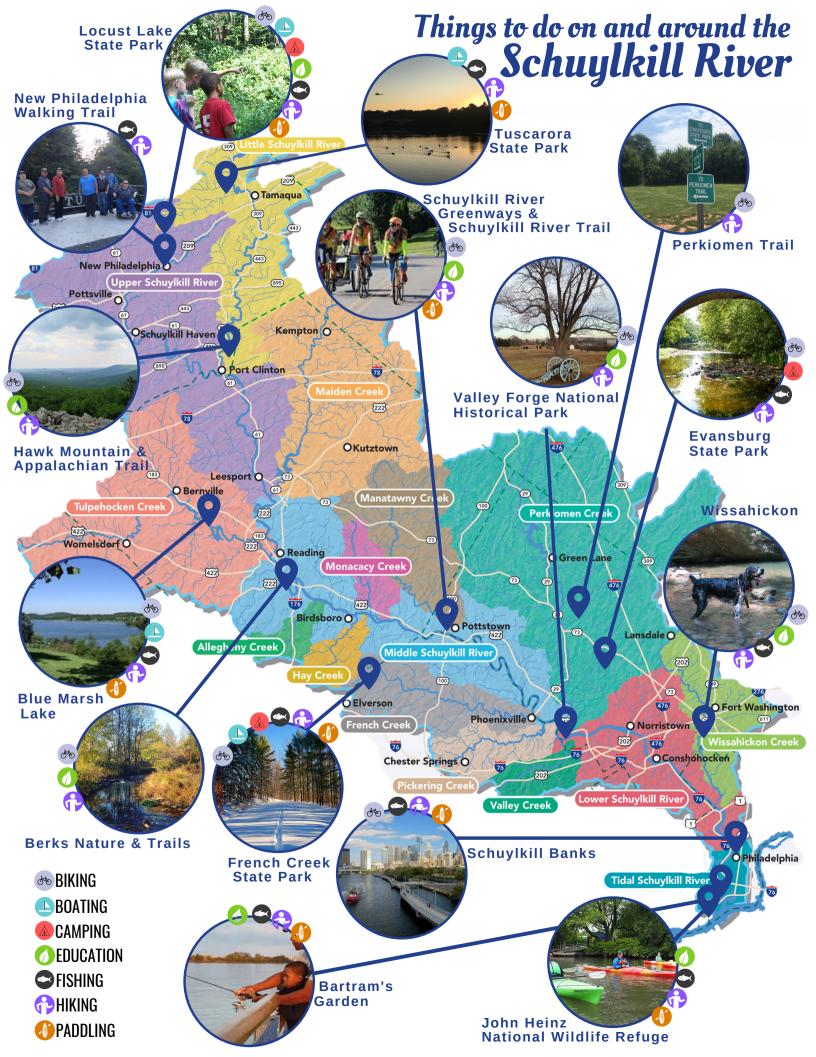

## **GET INVOLVED!**

WHAT CAN

YOU DO?

#HiketheSchuylkill

#ExploretheSchuylkill

#BIKetheSchuy

- Visit the Schuylkill River
- Support local parks, trails, and nature centers
- Find an event near you

## find out more ways to recreate at:

The Schuylkill Action Network (SAN) is